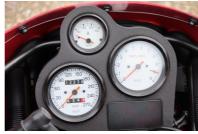

## Specification

888cc DOHC L-twin, producing around 118bhp, coupled to a six-speed transmission.

As standard, the SP3 features Brembo brakes, adjustable 42mm Öhlins upside-down front forks, an adjustable Öhlins single rear shock absorber, twin 320mm floating front brake discs with four-piston callipers, a single 245mm rear brake disc with a two-piston calliper, and Veglia Borletti gauges.