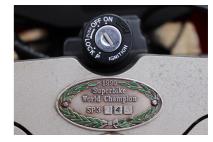

## Sold

- A special / standout example of the modern classic Italian homologation superbike that helped launch Ducati's modern road and racing successes.
- UK / Moto Cinelli supplied. Professionally maintained without regard to cost by RPM and most recently Moto Rapido. All documented.
- 7700 miles (12350 kilometres) from new. Original and unmolested condition.
- Registered in May 1991, with two previous keepers from the same family.
- Number 245 of just 500 examples produced to homologate the model for the World Superbike Championship.
- lain Rhodes of RPM Bikes and ex Moto Cinelli (original importers of the bike) has confirmed that the bike is a genuine SP3 model per the plaque on the yoke.
- Complete with the V5C / service booklet / original tool roll / owner's manual / complete maintenance invoices and past MOT certificates.