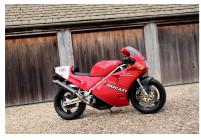

## Sold

- A special / standout example of the modern classic Italian homologation superbike that helped launch Ducati's modern road and racing successes.
- UK / Moto Cinelli supplied. Professionally maintained without regard to cost by RPM and most recently Moto Rapido. All documented.
- 7700 miles (12350 kilometres) from new. Original and unmolested condition.
- Registered in May 1991, with two previous keepers from the same family.
- Number 245 of just 500 examples produced to homologate the model for the World Superbike Championship.
- lain Rhodes of RPM Bikes and ex Moto Cinelli (original importers of the bike) has confirmed that the bike is a genuine SP3 model per the plaque on the yoke.
- Complete with the V5C / service booklet / original tool roll / owner's manual / complete maintenance invoices and past MOT certificates.

## Specification

888cc DOHC L-twin, producing around 118bhp, coupled to a six-speed transmission.

As standard, the SP3 features Brembo brakes, adjustable 42mm Öhlins upside-down front forks, an adjustable Öhlins single rear shock absorber, twin 320mm floating front brake discs with four-piston callipers, a single 245mm rear brake disc with a two-piston calliper, and Veglia Borletti gauges.

Introduced part way through 1990 and based on the 851 Biposto, the SP2 came with the 888cc engine first used in the works racers. It was replaced for 1991 by the SP3, which boasted upswept Termignoni 'silencers', stronger crankcases, uprated clutch, remote brake/clutch master cylinders, black wheels, carbon fibre front mudguard and a slight power increase.

An opportunity to acquire a standout example of what is an important low volume homologation superbike which will appeal to the most fastidious enthusiast.

Bicester

OX27 8AL

+44(0)1451 821611

info@legendsautomotive.co.uk