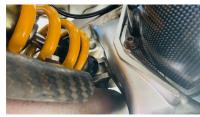

## Specification

888cc DOHC L-twin, producing around 118bhp, coupled to a six-speed transmission.

As standard, the SP3 features Brembo brakes, adjustable 42mm Öhlins upside-down front forks, an adjustable Öhlins single rear shock absorber, twin 320mm floating front brake discs with four-piston callipers, a single 245mm rear brake disc with a two-piston calliper, and Veglia Borletti gauges.