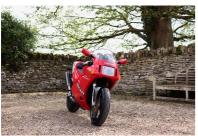

Legends

1991 Ducati 851 SP3 Sold

## Sold

- A special / standout example of the modern classic Italian homologation superbike that helped launch Ducati's modern road and racing successes.
- UK / Moto Cinelli supplied. Professionally maintained without regard to cost by RPM and most recently Moto Rapido. All documented.
- 7700 miles (12350 kilometres) from new. Original and unmolested condition.
- Registered in May 1991, with two previous keepers from the same family.
- Number 245 of just 500 examples produced to homologate the model for the World Superbike Championship.
- lain Rhodes of RPM Bikes and ex Moto Cinelli (original importers of the bike) has confirmed that the bike is a genuine SP3 model per the plaque on the yoke.
- Complete with the V5C / service booklet / original tool roll / owner's manual / complete maintenance invoices and past MOT certificates.

## Specification

888cc DOHC L-twin, producing around 118bhp, coupled to a six-speed transmission.

As standard, the SP3 features Brembo brakes, adjustable 42mm Öhlins upside-down front forks, an adjustable Öhlins single rear shock absorber, twin 320mm floating front brake discs with four-piston callipers, a single 245mm rear brake disc with a two-piston calliper, and Veglia Borletti gauges.