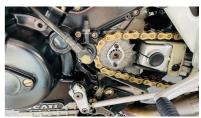

## Specification

888cc DOHC L-twin, producing around 118bhp, coupled to a six-speed transmission.

As standard, the SP3 features Brembo brakes, adjustable 42mm Öhlins upside-down front forks, an adjustable Öhlins single rear shock absorber, twin 320mm floating front brake discs with four-piston callipers, a single 245mm rear brake disc with a two-piston calliper, and Veglia Borletti gauges.