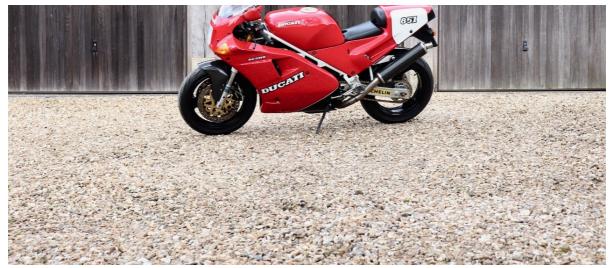

## Sold

- A special / standout example of the modern classic Italian homologation superbike that helped launch Ducati's modern road and racing successes.
- UK / Moto Cinelli supplied. Professionally maintained without regard to cost by RPM and most recently Moto Rapido. All documented.
- 7700 miles (12350 kilometres) from new. Original and unmolested condition.
- Registered in May 1991, with two previous keepers from the same family.
- Number 245 of just 500 examples produced to homologate the model for the World Superbike Championship.
- lain Rhodes of RPM Bikes and ex Moto Cinelli (original importers of the bike) has confirmed that the bike is a genuine SP3 model per the plaque on the yoke.
- Complete with the V5C / service booklet / original tool roll / owner's manual / complete maintenance invoices and past MOT certificates.

## Specification

888cc DOHC L-twin, producing around 118bhp, coupled to a six-speed transmission.

As standard, the SP3 features Brembo brakes, adjustable 42mm Öhlins upside-down front forks, an adjustable Öhlins single rear shock absorber, twin 320mm floating front brake discs with four-piston callipers, a single 245mm rear brake disc with a two-piston calliper, and Veglia Borletti gauges.

Introduced part way through 1990 and based on the 851 Biposto, the SP2 came with the 888cc engine first used in the works racers. It was replaced for 1991 by the SP3, which boasted upswept Termignoni 'silencers', stronger crankcases, uprated clutch, remote brake/clutch master cylinders, black wheels, carbon fibre front mudguard and a slight power increase.