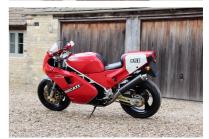

Legends

1991 Ducati 851 SP3 Sold

## Sold

- A special / standout example of the modern classic Italian homologation superbike that helped launch Ducati's modern road and racing successes.
- UK / Moto Cinelli supplied. Professionally maintained without regard to cost by RPM and most recently Moto Rapido. All documented.
- 7700 miles (12350 kilometres) from new. Original and unmolested condition.
- Registered in May 1991, with two previous keepers from the same family.
- Number 245 of just 500 examples produced to homologate the model for the World Superbike Championship.
- lain Rhodes of RPM Bikes and ex Moto Cinelli (original importers of the bike) has confirmed that the bike is a genuine SP3 model per the plaque on the yoke.
- Complete with the V5C / service booklet / original tool roll / owner's manual / complete maintenance invoices and past MOT certificates.

## Specification

888cc DOHC L-twin, producing around 118bhp, coupled to a six-speed transmission.

As standard, the SP3 features Brembo brakes, adjustable 42mm Öhlins upside-down front forks, an adjustable Öhlins single rear shock absorber, twin 320mm floating front brake discs with four-piston callipers, a single 245mm rear brake disc with a two-piston calliper, and Veglia Borletti gauges.