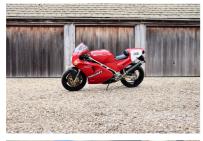

## Sold

- A special / standout example of the modern classic Italian homologation superbike that helped launch Ducati's modern road and racing successes.
- UK / Moto Cinelli supplied. Professionally maintained without regard to cost by RPM and most recently Moto Rapido. All documented.
- 7700 miles (12350 kilometres) from new. Original and unmolested condition.
- Registered in May 1991, with two previous keepers from the same family.
- Number 245 of just 500 examples produced to homologate the model for the World Superbike Championship.
- lain Rhodes of RPM Bikes and ex Moto Cinelli (original importers of the bike) has confirmed that the bike is a genuine SP3 model per the plaque on the yoke.
- Complete with the V5C / service booklet / original tool roll / owner's manual / complete maintenance invoices and past MOT certificates.

An opportunity to acquire a standout example of what is an important low volume homologation superbike which will appeal to the most fastidious enthusiast.

Bicester

OX27 8AL

+44(0)1451 821611

info@legendsautomotive.co.uk