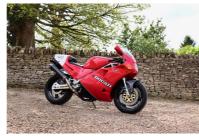

Legends

1991 Ducati 851 SP3 Sold

## Sold

- A special / standout example of the modern classic Italian homologation superbike that helped launch Ducati's modern road and racing successes.
- UK / Moto Cinelli supplied. Professionally maintained without regard to cost by RPM and most recently Moto Rapido. All documented.
- 7700 miles (12350 kilometres) from new. Original and unmolested condition.
- Registered in May 1991, with two previous keepers from the same family.
- Number 245 of just 500 examples produced to homologate the model for the World Superbike Championship.
- lain Rhodes of RPM Bikes and ex Moto Cinelli (original importers of the bike) has confirmed that the bike is a genuine SP3 model per the plaque on the yoke.
- Complete with the V5C / service booklet / original tool roll / owner's manual / complete maintenance invoices and past MOT certificates.

## Specification

888cc DOHC L-twin, producing around 118bhp, coupled to a six-speed transmission.

As standard, the SP3 features Brembo brakes, adjustable 42mm Öhlins upside-down front forks, an adjustable Öhlins single rear shock absorber, twin 320mm floating front brake discs with four-piston callipers, a single 245mm rear brake disc with a two-piston calliper, and Veglia Borletti gauges.