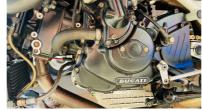

## Specification

888cc DOHC L-twin, producing around 118bhp, coupled to a six-speed transmission.

As standard, the SP3 features Brembo brakes, adjustable 42mm Öhlins upside-down front forks, an adjustable Öhlins single rear shock absorber, twin 320mm floating front brake discs with four-piston callipers, a single 245mm rear brake disc with a two-piston calliper, and Veglia Borletti gauges.

Introduced part way through 1990 and based on the 851 Biposto, the SP2 came with the 888cc engine first used in the works racers. It was replaced for 1991 by the SP3, which boasted upswept Termignoni 'silencers', stronger crankcases, uprated clutch, remote brake/clutch master cylinders, black wheels, carbon fibre front mudguard and a slight power increase.