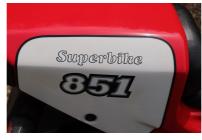

## Sold

- A special / standout example of the modern classic Italian homologation superbike that helped launch Ducati's modern road and racing successes.
- UK / Moto Cinelli supplied. Professionally maintained without regard to cost by RPM and most recently Moto Rapido. All documented.
- 7700 miles (12350 kilometres) from new. Original and unmolested condition.
- Registered in May 1991, with two previous keepers from the same family.
- Number 245 of just 500 examples produced to homologate the model for the World Superbike Championship.
- lain Rhodes of RPM Bikes and ex Moto Cinelli (original importers of the bike) has confirmed that the bike is a genuine SP3 model per the plaque on the yoke.
- Complete with the V5C / service booklet / original tool roll / owner's manual / complete maintenance invoices and past MOT certificates.

Introduced part way through 1990 and based on the 851 Biposto, the SP2 came with the 888cc engine first used in the works racers. It was replaced for 1991 by the SP3, which boasted upswept Termignoni 'silencers', stronger crankcases, uprated clutch, remote brake/clutch master cylinders, black wheels, carbon fibre front mudguard and a slight power increase.